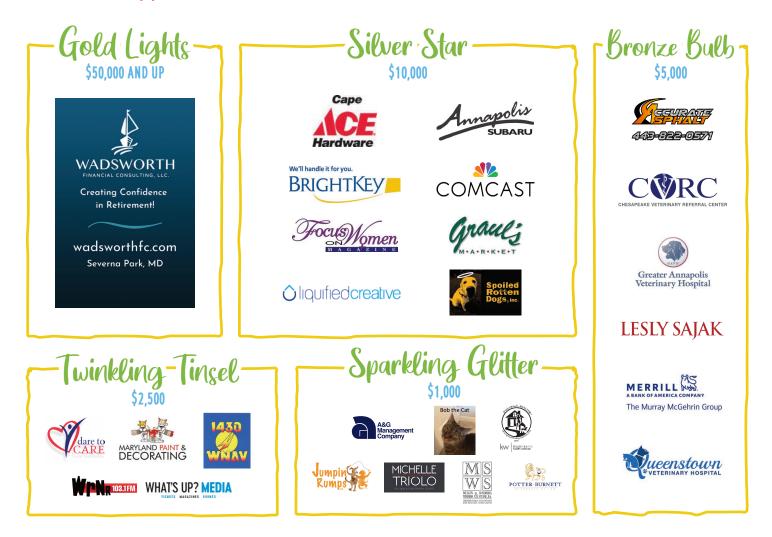

# THANK YOU TO OUR LIGHTS ON THE BAY SPONSORS!

The pandemic changed so much about how the SPCA of Anne Arundel County celebrated the holidays with our community. Many of us could not gather with family or friends the same way we have done in years past. Luckily, Lights on the Bay turned out to be a great way to maintain the holiday spirit and allowed everyone to adhere to COVID-19 safety protocols. We had a record-setting year at Lights on the Bay with more than **30,000 cars** driving through the light show! With so much upheaval in all our lives, we can take comfort in the traditions that can be safely carried on. All of the show's guests were awed and inspired by the beauty of the thousands of twinkling lights.

We thank all of our sponsors for helping keep the holidays merry and bright with Lights on the Bay.