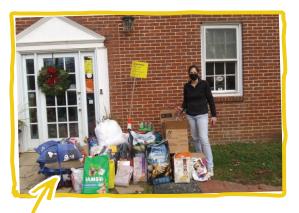

**PARADISE LANDSCAPING** is a great friend to the SPCA. Their fundraiser collected an entire truckload of pet food and supplies to make sure that the shelter animals had everything that they needed as they await adoption into loving homes. We thank you, Paradise Landscaping, for helping the animals.