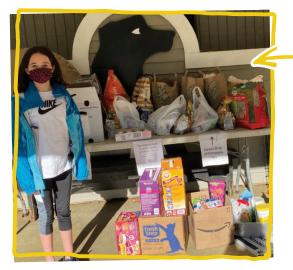

We have to say that **CHICK-FIL-A** definitely gives back to the community. **Their pet supply drive collected bags of pet food and plenty of supplies to keep the animals here at the shelter happy and healthy.** We are so grateful for all of their hard work ... Thank you so much, Chick-Fil-A!