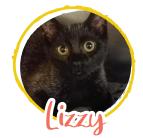

Little Lizzy was just a tiny ball of fur when we first met her. Timid and frightened, Lizzy was found outside alone and shivering. She was very ill with pneumonia and required emergency veterinary care that included several days in an oxygen tent. Thankfully, Lizzy made a full recovery and is now a bundle of energy.