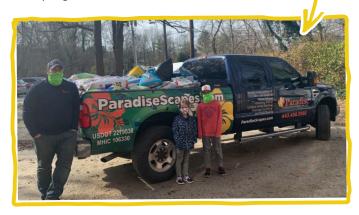

**PARADISE LANDSCAPING** is a great friend to the SPCA. Their fundraiser collected an entire truckload of pet food and supplies to make sure that the shelter animals had everything that they needed as they await adoption into loving homes. We thank you, Paradise Landscaping, for helping the animals.